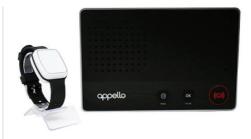

## Complete Plan

£33.33 Monthly\*

£299.99 Annually\*

Save £100 if paid annually

- Automatic Fall detection
- Rapid Alert Technology
- No phoneline required
- 100m alarm range
- Water-resistant pendant
- Neck or wrist attachment
- 24/7 monitoring

The Careline Smartlife leads the market in home safety and response. Our digital service means you can be connected to our system in less than 10 seconds.

The SmartLife alarm is our advanced personal alarm system, developed and manufactured by us to give you the best quality service.

With the lightweight and waterproof fall detector pendant, it benefits from automatic alerts after a hard fall, even in the garden.

<sup>\*</sup>Prices shown above are VAT exempt prices, £45 setup fee applies on all packages.