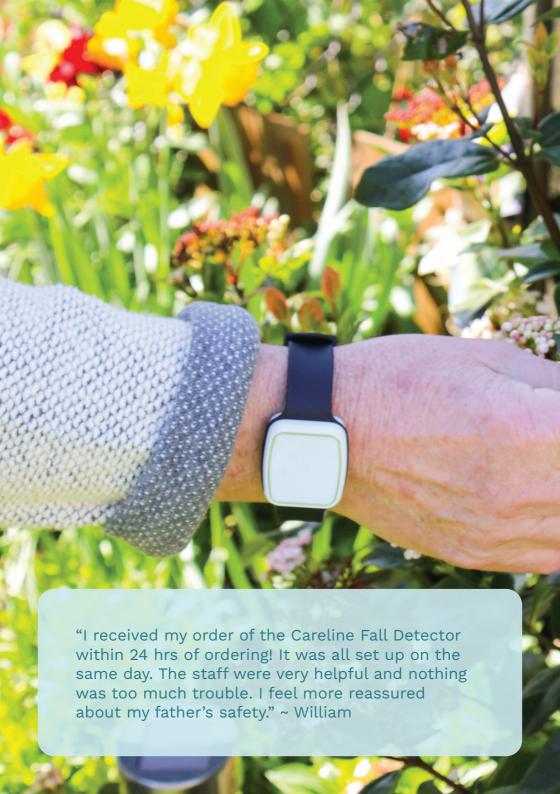

## For additional peace of mind

Our fall detection service detects when a fall has occurred and automatically alerts our team. With our Careline SOS GPS Alarm plan we provide state of the art location monitoring for out-of-home reassurance and response.

"Accredited by the TSA, our 24/7 in-house Care Team are trained to the highest standard, providing you with the help you need, when you need it."