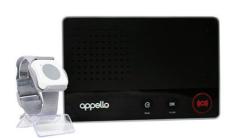

### Essential+ Plan

£26.67 Monthly\*

£239.99 Annually\*

Save £80 if paid annually

- Rapid Alert Technology
- No phoneline required
- 600m alarm range
- · Water-resistant pendant
- · Neck or wrist attachment
- 24/7 monitoring
- · Optional fall detection

The Careline Smartlife leads the market in home safety and response. Our digital service means you can be connected to our system in less than 10 seconds.

The SmartLife alarm is our advanced personal alarm system, developed and manufactured by us to give you the best quality service.

The lightweight and waterproof SmartLife Alarm Pendant connects to the alarm base with a range of up to 600m, providing the furthest in-home and garden connection of all our home alarm plans.