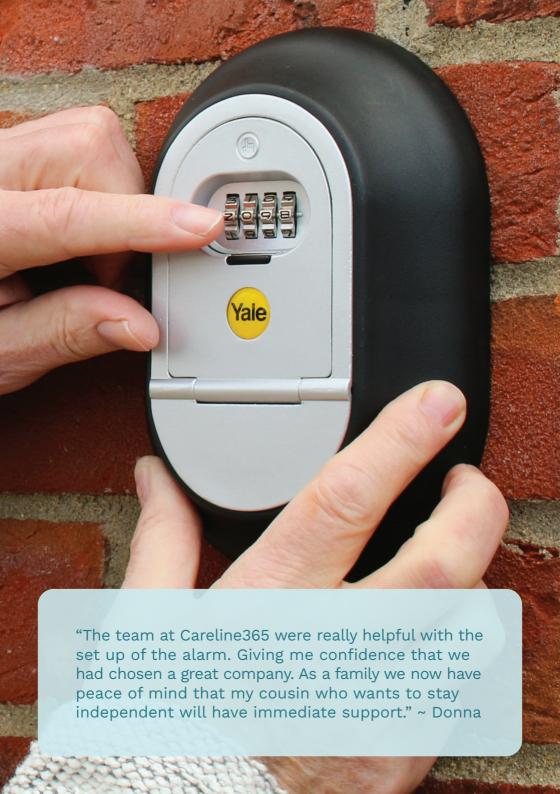

# **Key safes**

Our alarm service relies on the alarm users emergency contacts or the emergency services being able to access your loved one's home. Most customers choose to install a Key Safe to make this possible. A Key Safe is a small secure box, that fits to an external wall of the property, which can be accessed by entering a unique code. We offer three Key Safe options which can be ordered with any alarm service plan.

### Yale Y500 - £32

- Secure die-cast body
- · Weather resistant
- Protective plastic sliding
- Lock cover
- Holds up to three keys