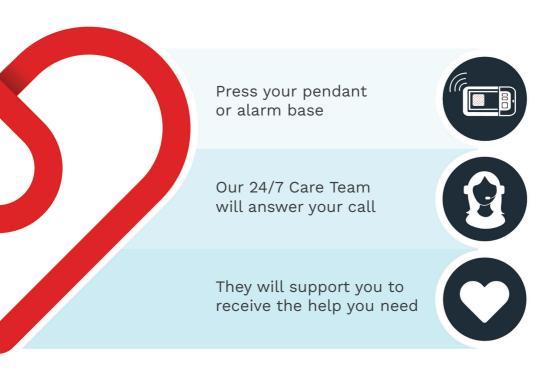

# How our alarms work

Careline alarms are easy to use and provide 24/7 emergency support.

To contact our 24/7 Emergency Care Team you trigger your Careline alarm by pressing the button on your pendant or alarm base unit. Our team will answer your call and speak to you over your alarm speaker. If you are unable to hear the team, or respond, they will inform your nominated emergency contacts. Where medical attention is required, the emergency services will be alerted.