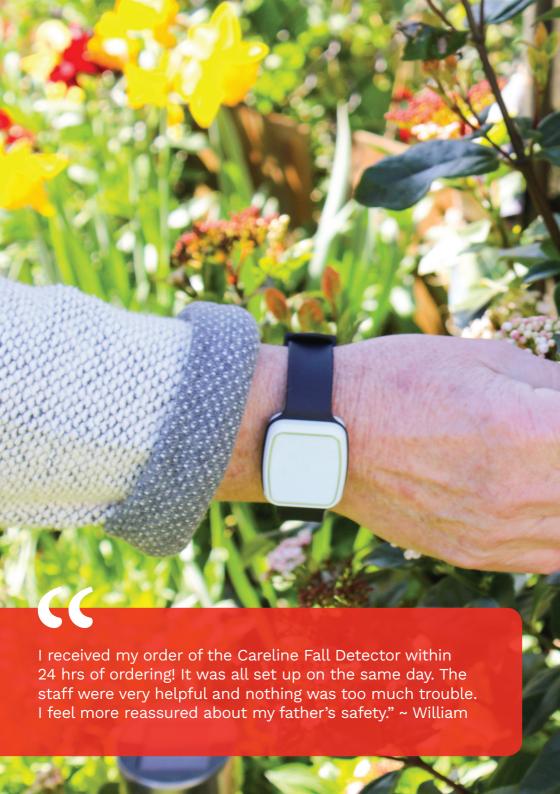

### For additional peace of mind

Our fall detection service detects when a fall has occurred and automatically alerts our team. With our Careline SOS GPS Alarm plan we provide state of the art location monitoring for out-of-home reassurance and response.

With the lightweight and waterproof fall detector pendant, it benefits from automatic alerts after a hard fall, even in the garden.

<sup>\*</sup>Prices shown above are VAT exempt prices, £40 setup fee applies on all packages.