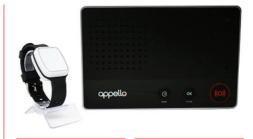

£239.99 Annually\*

Save £59.89 if paid annually

- Automatic Fall detection
- Rapid Alert Technology
- ▼ No phoneline required
- ♥ 100m alarm range
- Water-resistant pendant
- Neck or wrist attachment
- ♥ 24/7 monitoring

The Careline Smartlife leads the market in home safety and response. Our digital service means you can be connected to our system in less than 10 seconds.

The SmartLife alarm is our advanced personal alarm system, developed and manufactured by us to give you the best quality service.

With the lightweight and waterproof fall detector pendant, it benefits from automatic alerts after a hard fall, even in the garden.

<sup>\*</sup>Prices shown above are VAT exempt prices, £40 setup fee applies on all packages.