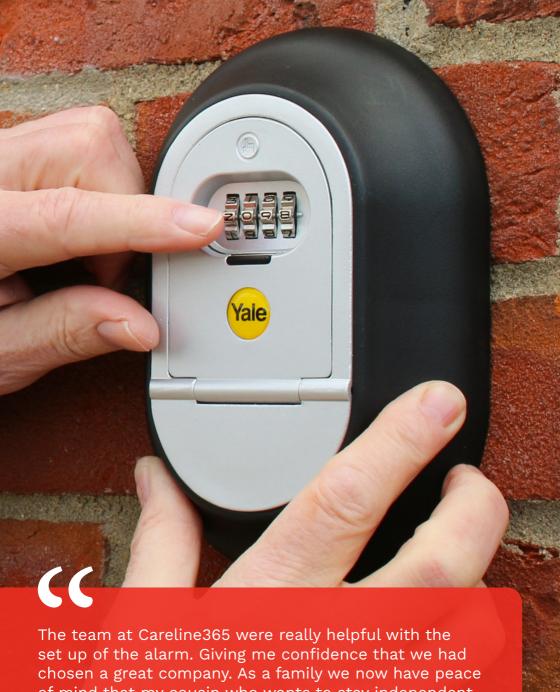

# Key safes

Our alarm service relies on the alarm users emergency contacts or the emergency services being able to access your loved one's home. Most customers choose to install a Key Safe to make this possible. A Key Safe is a small secure box, that fits to an external wall of the property, which can be accessed by entering a unique code. We offer three Key Safe options which can be ordered with any alarm service plan.

#### Yale Y500 - £32

- · Secure die-cast body
- · Weather resistant
- Protective plastic sliding
- · Lock cover
- Holds up to three keys