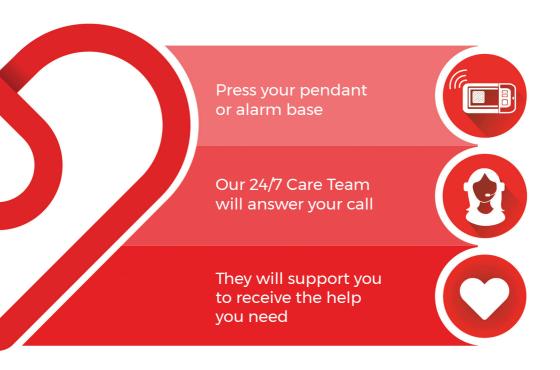

## How our alarms work

Careline alarms are easy to use and provide 24/7 emergency support

To contact our 24/7 Emergency Care Team you trigger your Careline alarm by pressing the button on your pendant or alarm base unit. Our team will answer your call and speak to you over your alarm speaker. If you are unable to hear the team, or respond, they will inform your nominated emergency contacts. Where medical attention is required, the emergency services will be alerted.