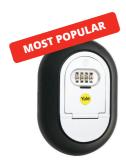

#### Yale Y500 - £32

- · Secure die-cast body
- · Weather resistant
- Protective plastic sliding
- · Lock cover
- Holds up to three keys