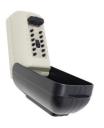

#### Masterlock Select Access - £25

- Easy-to-use combination lock
- · Weather resistant zinc outer shell
- · Shutter door to protect from rust, dirt and grime
- Large storage compartment, holds up to five keys
- Easy to install fixings included