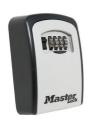

# Key safes

Our alarm service relies on the alarm users emergency contacts or the emergency services being able to access your loved one's home. Most customers choose to install a Key Safe to make this possible. A Key Safe is a small secure box, that fits to an external wall of the property, which can be accessed by entering a unique code. We offer three Key Safe options which can be ordered with any alarm service plan.

#### Masterlock Select Access - £25

- Easy-to-use combination lock
- · Weather resistant zinc outer shell
- · Shutter door to protect from rust, dirt and grime
- Large storage compartment, holds up to five keys
- Easy to install fixings included