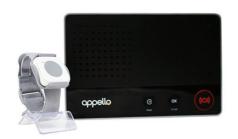

#### Careline SmartLife Alarm

#### Careline SmartLife Fall Alarm

£19.99 Monthly\*

£191.99 Annually

Save £47.89 if paid annually

- Rapid Alert Technology
- No phoneline required
- Water-resistant pendant
- Neck or wrist attachment
- Optional fall detection

The Careline Smartlife leads the market in home safety and response. Our digital service means you can be connected to our system in less than 10 seconds.

The SmartLife alarm is our advanced personal alarm system, developed and manufactured by us to give you the best quality service.

The lightweight and waterproof SmartLife Alarm Pendant connects to the alarm base with a range of up to 600m, providing the furthest in-home and garden connection of all our home alarm plans.

£24.99 Monthly\*