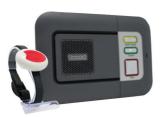

#### Careline Pendant Alarm

#### Careline SOS GPS Alarm

£15.99 Monthly\*

£143.99 Annually\*

Save £47.89 if paid annually

- In-home and garden coverage
- ♥ 100m alert range
- Water-resistant pendant with up to a 7-year battery life and an auto low battery notification system
- Neck and wrist attachment

The Careline Pendant Alarm comes with our traditional red pendant which connects to our 24/7 Care Team at the press of a button. The pendant is lightweight, waterproof, and can be worn on the wrist or around the neck to suit the user's preference.

The alarm pendant connects to the base unit with a 100m range, giving you access to 24/7 support, whether you're inside your home or out enjoying the garden.

£20.99 Monthly\*

£215.99 Annually\*

Save £35.89 if paid annually